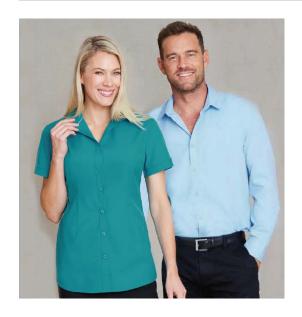

# **CANDIDIATE SHIRT**

2035L MENS LONG-SLEEVE 2035S MENS SHORT-SLEEVE **2135L** LADIES LONG-SLEEVE **2135Q** LADIES <sup>3</sup>/4 SLEEVE **2135S** LADIES SHORT-SLEEVE

### **IRON FREE CONVENIENCE**

- Lightweight 98% yarn-treated polyester Cool Dry 2% spandex
- Shirt styled without pocket for a clean and simple look
- Mens is a modern fit with straight collar & removable stays
- Ladies style features waist and bust darts to provide a smart streamlined shape
- Ladies style has "magic button"
- Iron free
- Certified UPF 50+