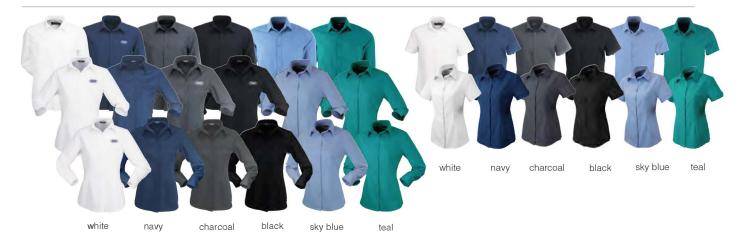

### **Colours**

Weights and measurements are approximate and for guidance only.

| Mens (Modern fit)   |   |   |    |    | S   | M  | L  | XL | 2XL | 3XL | 5XL |
|---------------------|---|---|----|----|-----|----|----|----|-----|-----|-----|
| Half Chest (cm):    |   |   |    | 5  | 53  | 56 | 59 | 63 | 67  | 71  | 79  |
| Ladies (Modern fit) | 6 | 8 | 10 | 12 | 1/1 | 16 | 1Ω | 20 | 22  | 2/  | 26  |
| Eddies (Modern Int) | • | • |    | 12 | 17  | 10 | 10 | 20 | ~~  | 24  | 20  |